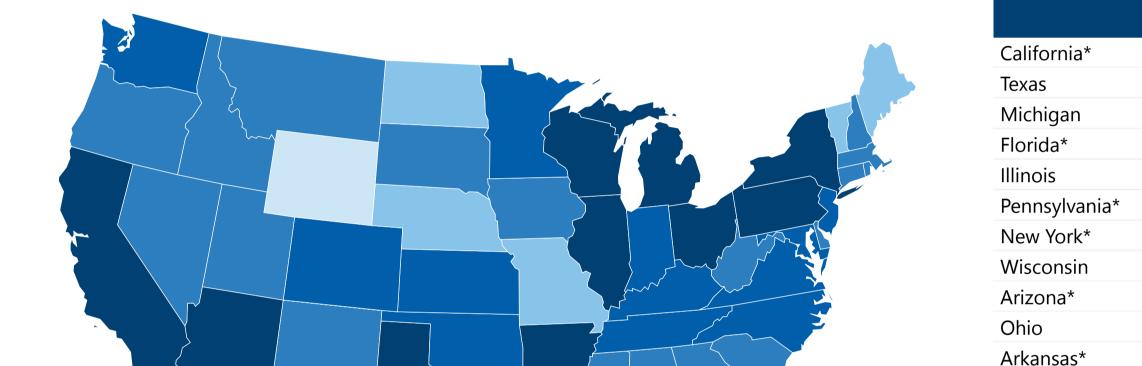

## **Confirmed COVID-19 Cases and Deaths in US Correctional and Detention Facilities By State**

Cases Deaths

| 1,296                 |                                                                                                | Jurisdiction   | Cases  | Death     | Facilitie |
|-----------------------|------------------------------------------------------------------------------------------------|----------------|--------|-----------|-----------|
| Affected Facilities   |                                                                                                |                | -      | S         | S         |
|                       |                                                                                                | California*    | 66,411 | 158       | 81        |
| 385,432               |                                                                                                | Texas          | 38,051 | 265       | 125       |
| otal Cases            |                                                                                                | Michigan       | 25,047 | 126       | 42        |
|                       |                                                                                                | Florida*       | 23,379 | 200       | 12        |
| 816,627               |                                                                                                | Illinois       | 15,737 | 13        | 43        |
| otal Resident Cases   |                                                                                                | Pennsylvania*  | 13,018 | 67        | 38        |
| 0 005                 |                                                                                                | New York*      | 12,931 | 65        | 54        |
| 8,805                 |                                                                                                | Wisconsin      | 12,794 | 0         | 43        |
| tal Staff Cases       |                                                                                                | Arizona*       | 12,739 | 46        | 2         |
|                       |                                                                                                | Ohio           | 11,734 | 144       | 30        |
| ,933                  |                                                                                                | Arkansas*      | 10,217 | 0         |           |
| otal Deaths           |                                                                                                | Colorado       | 8,625  | 25        | 25        |
|                       |                                                                                                | North Carolina | 8,478  | 64        | 57        |
| ,827                  |                                                                                                | Virginia       | 8,016  | 47        | 4         |
| otal Resident Deaths  |                                                                                                | Tennessee      | 7,824  | 36        | 33        |
| 106                   |                                                                                                | Kansas         | 6,949  | 16        | 12        |
|                       |                                                                                                | Νοιλι Ιστοοιί  | 6 641  | 52        | 20        |
| otal Staff Deaths     |                                                                                                | 31-Mar-20      |        | 03-Jan-21 |           |
| ast updated 04-Jan-21 | Total Number of Cases ● A: 0-100 ● B: 101-1,000 ● C: 1,001-5,000 ● D: 5,001-9,999 ● E: 10,000+ | Reported data  | from   | Data T    | hrough    |

Cases and deaths are reported by state Department of Corrections and the Federal Bureau of Prisons at the facility-level unless indicated by \*, which designates cumulative state-wide totals (county-wide for DC) from one or more facilities, not named, in addition to cases and deaths reported from any named facilities. Data contain cumulative confirmed COVID-19 counts in U.S. correctional and detention facilities, separately for staff and residents, starting from March 31, 2020. Data collected from the Department of Corrections websites are principally represented by prisons, with exception of a few states that include jails. Citation: UCLA Law COVID-19 Behind Bars Data Project, https://law.ucla.edu/centers/criminaljustice/criminal-justice-program/related-programs/covid-19-behind-bars-data-project/